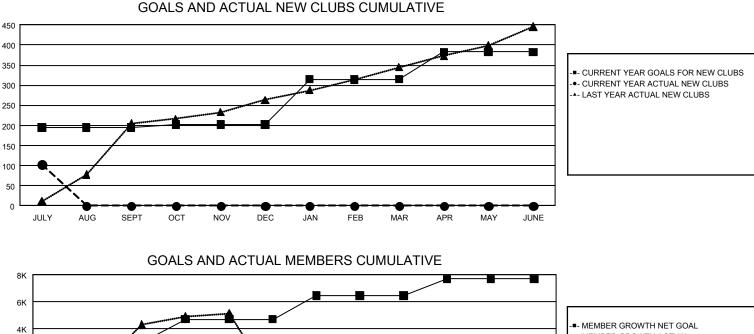

## GMT MONTHLY MEMBERSHIP PROGRESS REPORT

GAT Constitutional Area 6 - South Asia and Middle East

Results as of: 7/31/2024

REPORT DOES NOT INCLUDE CLUBS IN UNDISTRICTED AREAS.

| Clubs                 |               |           |               | Members               |                           |                         |                                                    |
|-----------------------|---------------|-----------|---------------|-----------------------|---------------------------|-------------------------|----------------------------------------------------|
| RESULTS FOR 2024-2025 |               |           |               | RESULTS FOR 2024-2025 |                           |                         |                                                    |
| QUARTER               | NEW CLUB GOAL | NEW CLUBS | DROPPED CLUBS | QUARTER               | MEMBER GROWTH<br>NET GOAL | MEMBER GROWTH<br>ACTUAL | DROPPED<br>MEMBERS ACTUAL<br>(including transfers) |
| JULY/AUG/SEPT         | 195           | 103       | 22            | JULY/AUG/SEPT         | 2,933                     | 3,633                   | 1,987                                              |
| OCT/NOV/DEC           | 7             | 0         | 0             | OCT/NOV/DEC           | 1,737                     | 0                       | 0                                                  |
| JAN/FEB/MAR           | 113           | 0         | 0             | JAN/FEB/MAR           | 1,772                     | 0                       | 0                                                  |
| APR/MAY/JUNE          | 68            | 0         | 0             | APR/MAY/JUNE          | 1,228                     | 0                       | 0                                                  |